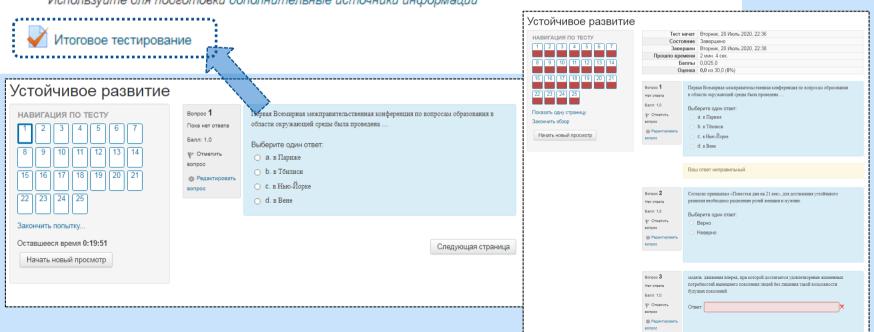

### Итоговый контроль

Прежде чем приступить к выполнению заключительного теста повторите пройденный материал еще раз!

Используйте для подготовки дополнительные источники информации

\_\_\_\_\_