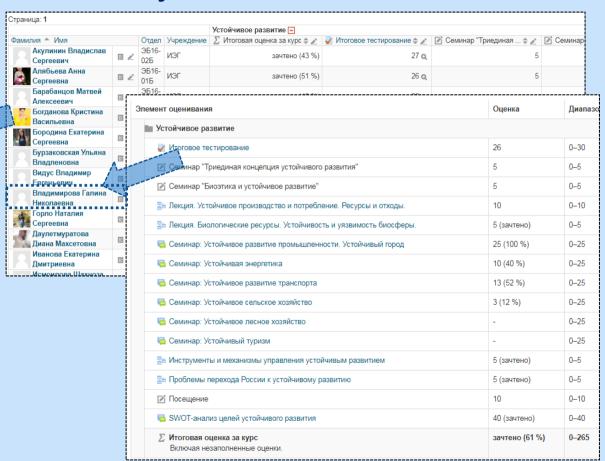

## Electronic journal

 Управление курсом Режим редактирования Редактировать настройки Пользователи Фильтры Настройка журнала оценок Резервное копирование Восстановить Импорт Очистка Банк вопросов Файлы курса (устаревшее